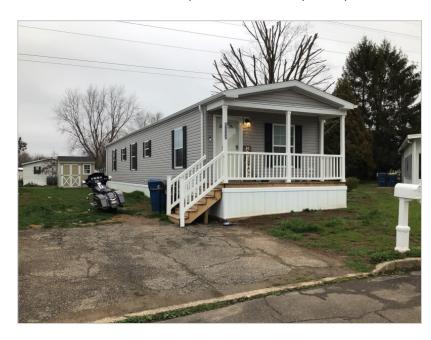

#### Featured Benefits:

Ranch home
Gable entry home
Shutters
Shingle roof
Vinyl siding
Vinyl foundation enclosure
Full covered porch

#### Overview:

The full covered porch makes this home. This home is less than one year old and is like new. Featuring an open concept living in a smaller model. The home has a large kitchen with an island and plenty of storage. If you're looking for a home all on one floor this model may be perfect. All window treatments and cordless blinds included throughout the home. Also included is a new washer and dryer. Please contact one of our agents today to set up an appointment.