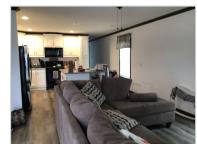

#### Overview:

The full covered porch makes this home. This home is less than one year old and is like new. Featuring an open concept living in a smaller model. The home has a large kitchen with an island and plenty of storage. If you're looking for a home all on one floor this model may be perfect. All window treatments and cordless blinds included throughout the home. Also included is a new washer and dryer. Please contact one of our agents today to set up an appointment.