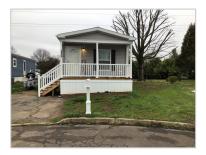

#### Featured Benefits:

Ranch home
Gable entry home
Shutters
Shingle roof
Vinyl siding
Vinyl foundation enclosure
Full covered porch

#### Overview:

The full covered porch makes this home. This home is less than one year old and is like new. Featuring an open concept living in a smaller model. The home has a large kitchen with an island and plenty of storage. If you're looking for a home all on one floor this model may be perfect. All window treatments and cordless blinds included throughout the home. Also included is a new washer and dryer. Please contact one of our agents today to set up an appointment.